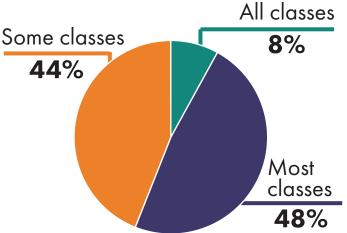

#### **FULLY ONLINE DEGREES**

Average 13 degrees offered online

Institution planning to \_\_\_\_\_ number of online degrees in next 5 years

#### **FULLY ONLINE CERTIFICATES**

Average 9 certificates offered online

Institution planning to \_\_\_\_\_ number of online certificates in next 5 years

An affiliated council of

https://www.itcnetwork.org