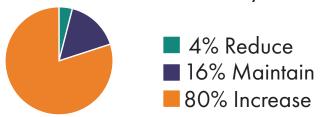

REDIT COURSES OFFERED DURING THE PANDEMIC

Completely Online 90%

Hy-flex **88%** 

Hybrid 96%

Live-Web 88%

## LEAST COMMON DL POSITIONS

Office Support

**Assistive Technician** 

Captioning Technician

Videographer

Navigator

#### **FULLY ONLINE DEGREES**

Average 13 degrees offered online

Institution planning to \_\_\_\_\_ number of online degrees in next 5 years



## ► STANDARDS FOR COURSE DEVELOPMENT

Utilize a "homegrown" solution **44%** (e.g. developed in-house)

40% Utilize a nationally recognized solution (e.g. Quality Matters)

Currently not utilizing a standard

4% Utilize a collaborative solution (e.g. system-based)

#### **FULLY ONLINE CERTIFICATES**

Average 9 certificates offered online

Institution planning to \_\_\_\_\_ number of online certificates in next 5 years



An affiliated council of



https://www.itcnetwork.org