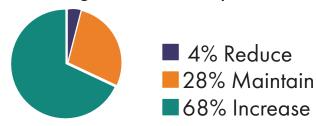

#### **FULLY ONLINE DEGREES**

Average 13 degrees offered online

Institution planning to \_\_\_\_\_ number of online degrees in next 5 years

#### **FULLY ONLINE CERTIFICATES**

Average 9 certificates offered online

Institution planning to \_\_\_\_\_ number of online certificates in next 5 years

An affiliated council of

https://www.itcnetwork.org